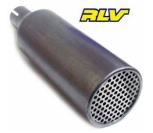

#### RLV MUFFLER

**RLV-4104** 1 5/16" Muffler

\$40.00

**5435K-1** RLV Clone Pipe \$40.00

(Fits: 196cc, 212cc, 224cc)