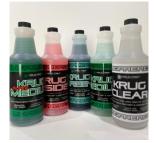

#### KRUG TIRE PREP

**KP-C** Clear (Quart) \$32.50 **KP-G** Green (Quart) \$32.50 **KP-I** Inside (Quart) \$32.50

KP-M Medium (Quart) \$32.50

KP-SM Super Medium (Quart) \$32.50