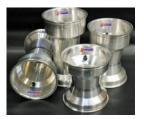

#### SILVER P-ZERO WHEEL SET

V3266000-1 Wheel Set \$170

Includes:

- (1) 6.5" x 6"
- (1) 8.5" x 6"
- (2) 10" x 6"